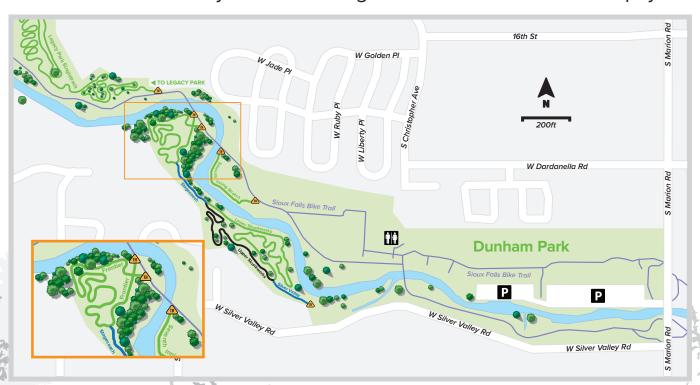

## Dunham Park

Falls Area SingleTrack Recreation Trail

## Legend

- - Easy Trail
- Intermediate
- Difficult
- Restroom
- **Parking**
- Trailhead
- Sioux Falls Bike Trail

## Trail Rules

- No unauthorized changes to the trail
- No motorized vehicles or horses (A) (A)
- Stay on designated trails
- Obey all signs, gates and barriers
- Do not use when trails are wet
- Leave no trace, no littering
- Never scare animals
- Plan ahead